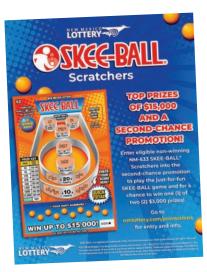

### **Maximize YOUR Sales!**

Want to increase Lottery sales at your store? Maximize your Lottery sales by telling your players about promotions! For example, when you ask for the sale of the new SKEE-BALL® Scratcher, let the player know there is a second-chance promotion for this game!

Facebook

Instagram

nmlottery.com

Use the Sell-in
Sheets provided by
your Field Service
Representative to
let your staff and
coworkers know
about promotions,
too! For example,
post the SKEE-BALL
sell-in sheet where
staff can reference
it in your store.