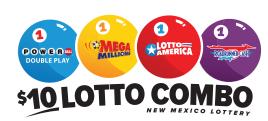

### **Lotto Combo Makes it EASY!**

Lotto Combo is a great way to make a \$10 sale! Your players get a variety of draw games by only pushing one button. Here is what players get for \$10:

- 1 PLAY (\$3) Powerball + Double Play
- 1 PLAY (\$5) Mega Millions
- 2 PLAY (\$1) Lotto America
- 1 PLAY (\$1) Roadrunner Cash