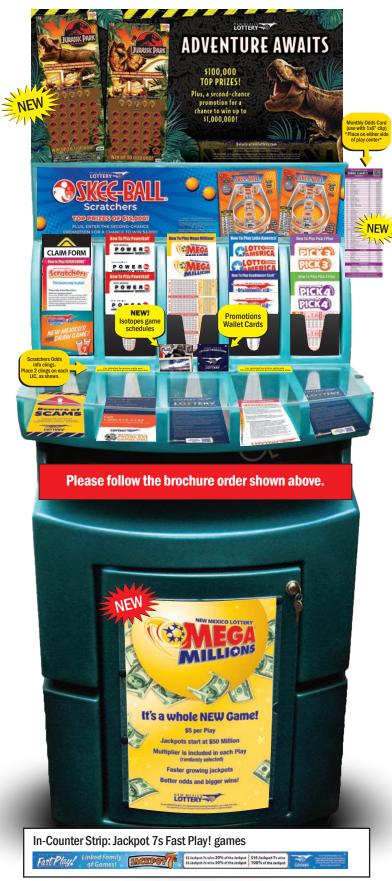

## NEW MEXICO LOTTERY POS PLACEMENT **BEGINNING DATE: MAY 19, 2025**

Dates are subject to change.

Please note: Art on this Planogram is for example only and final art may vary.

## **COUNTER MAT:**

Zozobra Scratchers

## **BROCHURES/ODDS CARDS:**

Please verify the brochures in the Lottery Play Center are the most recent versions. You can find the date on the back of each brochure.

NEW Current Brochures:

- Claim Form 1/23
- Scam Brochure 2/23
- Scratcher Brochure 4/21
- Problem Gambling 2/23
- Powerball HTP (play slips in front) 5/23
- Mega Millions HTP (play slips in front) 4/25
- Lotto America HTP (play slips in front) 5/22
- RRC HTP (play slips in front) 10/19
- Pick 3 Plus HTP (play slips in front) 11/20
- Pick 4 Plus HTP (play slips in front) 11/20
- Benefits Brochure 6/24

## Clings & Other POS

Do not cover SSLT or DTS graphics or messages, except when specifically directed.

> Place on top of CDU with 1x3' POS Holder

Roadrunner Cash CDU Card

Jurassic Park Wobbler