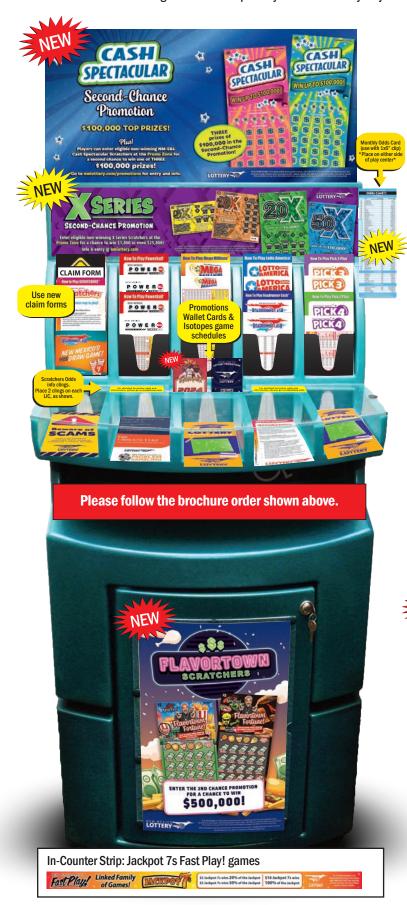

## NEW MEXICO LOTTERY POS PLACEMENT

BEGINNING DATE: APRIL 29, 2024

Dates are subject to change.

Please note: Art on this Planogram is for example only and final art may vary.

## **COUNTER MAT:**

Guy Fieri Flavortown Fortune! Scratchers

## **BROCHURES/ODDS CARDS:**

Please verify the brochures in the Lottery Play Center are the most recent versions. You can find the date on the back of each brochure.

**Current Brochures:** 

- Claim Form 1/23
- Scam Brochure 2/23
- Scratcher Brochure 4/21
- Problem Gambling 2/23
- Powerball HTP (play slips in front) 5/23
- Mega Millions HTP (play slips in front) 10/23
- Lotto America HTP (play slips in front) 5/22
- RRC HTP (play slips in front) 10/19
- Pick 3 Plus HTP (play slips in front) 11/20
- Pick 4 Plus HTP (play slips in front) 11/20
- Benefits Brochure 12/20

## **Clings & Other POS**

Place on top of CDU with 1x3" POS Holder

Roadrunner Cash CDU Card

Do not cover SSLT or DTS graphics or messages, except when specifically directed.