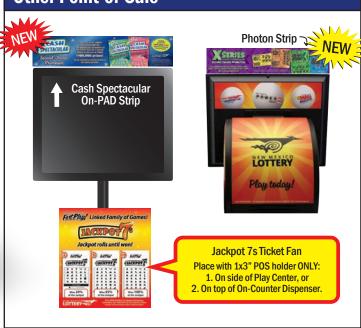

## NEW MEXICO LOTTERY POS PLACEMENT

BEGINNING DATE: APRIL 29, 2024

Dates are subject to change.

Please note: Art on this Planogram is for example only and final art may vary.

## **Clings & Other POS**

Place on top of CDU with 1x3" POS Holder

Roadrunner Cash CDU Card

Do not cover SSLT or DTS graphics or messages, except when specifically directed.