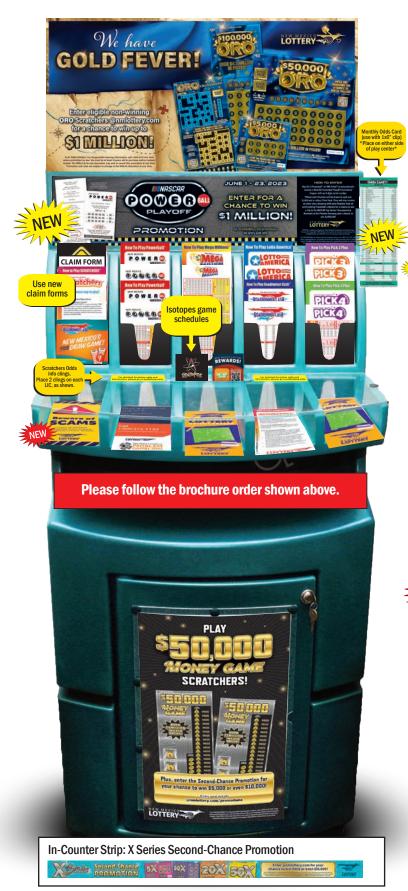

## NEW MEXICO LOTTERY POS PLACEMENT

**BEGINNING DATE: MAY 22, 2023** 

Dates are subject to change.

Please note: Art on this Planogram is for example only and final art may vary.

## **COUNTER MAT:**

**ORO Scratchers** 

## **BROCHURES/ODDS CARDS:**

Please verify the brochures in the Lottery Play Center are the most recent versions. You can find the date on the back of each brochure.

**Current Brochures:** 

- Claim Form 1/23
- NEW Scam Brochure 2/23
  - Scratcher Brochure 4/21
  - Problem Gambling 2/23
  - Powerball HTP (play slips in front) 8/21
- Mega Millions HTP (play slips in front) 5/20
- Lotto America HTP (play slips in front) 5/22
- RRC HTP (play slips in front) 10/19
- Pick 3 Plus HTP (play slips in front) 11/20
- Pick 4 Plus HTP (play slips in front) 11/20
- Benefits Brochure 12/20

Place on top of CDU with 1x3" POS Holder

Roadrunner Cash CDU Card

THE PRICE IS RIGHT™ **Wobbler and Decal** 

Do not cover SSLT graphics or messages!