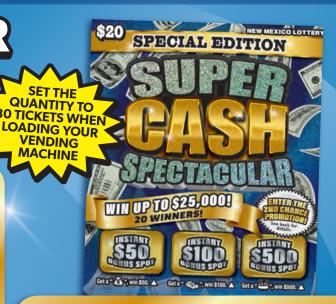

# MEM GAMESI ON SALE MAY 2ND

WII UP TO SECONDE .....

**GAME FEATURE** | Super Cash Spectacular

CRATCHER

### FOR A LIMITED TIME!

#### The \$20 Scratcher is back for a limited time!

Each pack of Game #505 Super Cash Spectacular has 30 tickets instead of 15, making it easier for you to keep your dispensers full. The value of each pack is \$600!

- All prizes start at \$25!
- Second-Chance Drawings!
- 20 Top Prizes of \$25,000!
  3 Instant-Win Bonus Spots

#### **Super Cash Spectacular Player Promotion**

5 separate drawings

4 drawings for \$500 (10 winners) 1 drawing for \$25,000 (1 winner)