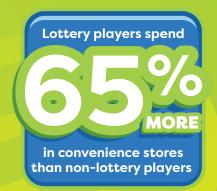

## **DID YOU KNOW...**

- Lottery players are:
  - 70% more likely to buy tobacco products
  - 62% more likely to buy adult beverages
  - 57% more likely to buy candy
  - 56% more likely to buy soda
- 89% of the U.S. population will purchase a lottery ticket in their lifetime
- 20% enter the convenience store after pumping gas because of lottery
- Lottery products account for 16% of gross inside retail sales
- An average retailer makes \$24,146 in annual gross revenue on lottery vs. \$5,746 on lighters and \$6,692 on energy shots