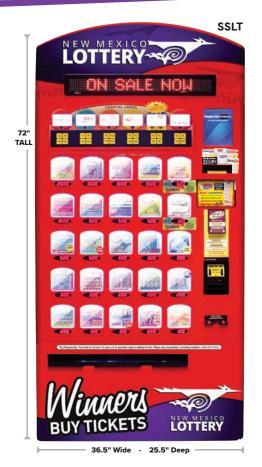

## Self-Service Lottery Terminal (SSLT)\*

- · User friendly
- Includes Scratchers, Draw Games, and Fast Play! games
- · Reads play slips
- Includes remote shut-off switch to prevent underage purchases
- Includes a Check-A-Ticket
  \*SSLT placement subject to availability and sales requirements