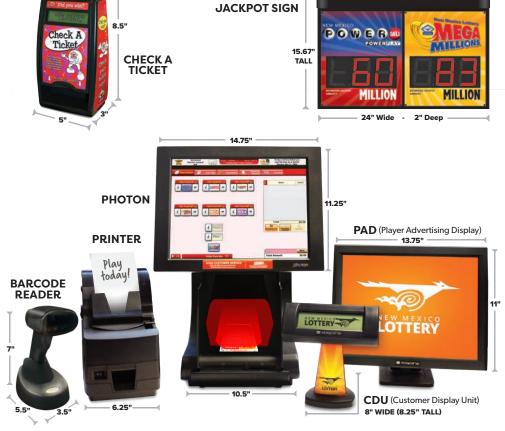

### Check-A-Ticket (CAT)\*

- Self-service for players to scan and check their own tickets
  - \*CAT placement subject to availability and sales requirements

### Photon Terminal, Barcode Reader & Printer

- Adjustable 15" full-color touch screen (heat sensitive)
- Built-in camera scanner (reads play slips and Scratcher barcodes)
- Portable barcode reader and printer

#### **Jackpot Sign**

- Lightweight
- Updates automatically

## Player Advertising Display (PAD)

- Draws attention to Lottery products in your store
- · Features latest games
- Provides useful player information

# Customer-Display Unit (CDU)

• Displays purchase and prize information to players