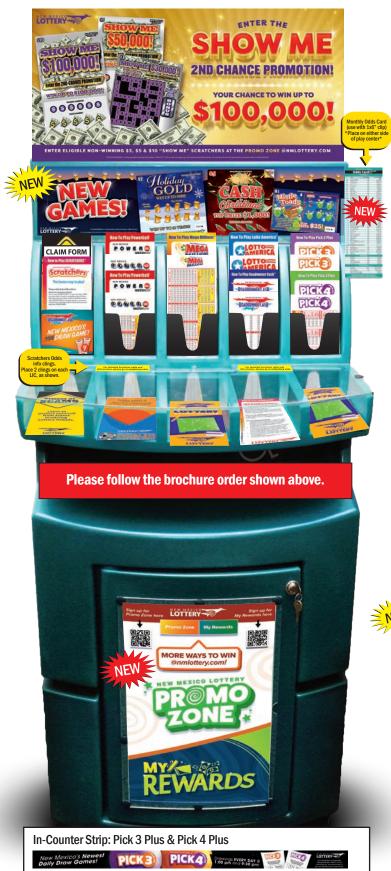

# NEW MEXICO LOTTERY POS PLACEMENT

**BEGINNING DATE: OCTOBER 18, 2021** 

Dates are subject to change.

Please note: Art on this Planogram is for example only and final art may vary.

### **BROCHURES/ODDS CARDS:**

Please verify the brochures in the Lottery Play Center are the most recent versions. You can find the date on the back of each brochure.

**Current Brochures:** 

- Claim Form 8/20
- Scam Brochure 2/16
- Scratcher Brochure 4/21
- Problem Gambling 11/20
- Powerball HTP (play slips in front) 8/21
- Mega Millions HTP (play slips in front) 5/20
- $\bullet$  Lotto America HTP (play slips in front) 5/20
- RRC HTP (play slips in front) 10/19
- Pick 3 Plus HTP (play slips in front) 11/20
- Pick 4 Plus HTP (play slips in front) 11/20
- Benefits Brochure 12/20

#### **NOTE:**

IF the Pick 3/Pick 4 Plus clings fall off, that is ok. They do not need to be replaced.