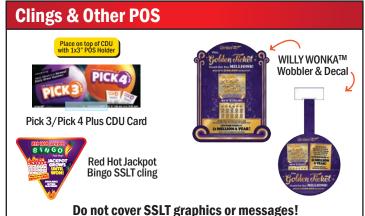

#### **NOTE:**

IF the Pick 3/Pick 4 Plus clings fall off, that is ok. They do not need to be replaced.