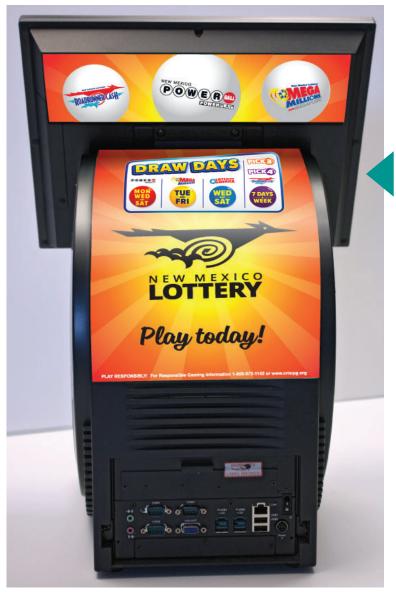

### **Draw Days Photon Cling:**

Cling to include Pick 3 Plus & Pick 4 Plus
This will be placed on ALL Photons (not just Allsup's)
and it will stay up until further notice.