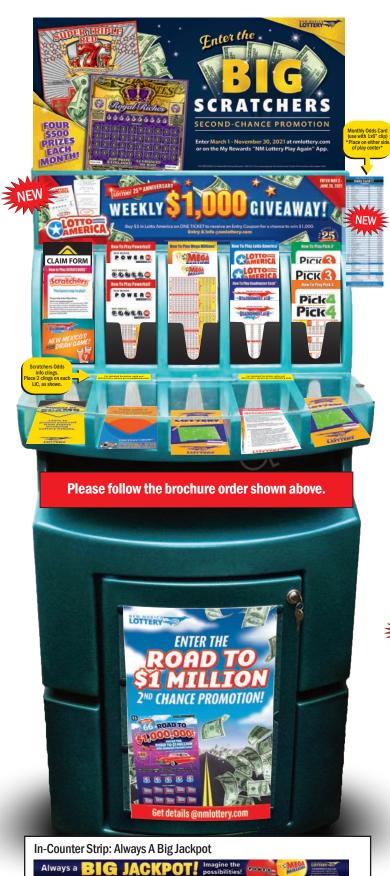

## **NEW MEXICO LOTTERY POS PLACEMENT** BEGINNING DATE: APRIL 19, 2021 Dates are subject to change.

Please note: Art on this Planogram is for example only and final art may vary.

### **COUNTER MAT:**

Big Scratchers Second-Chance Promo

### **BROCHURES/ODDS CARDS:**

Please verify the brochures in the Lottery Play Center are the most recent versions. You can find the date on the back of each brochure.

Current Brochures:

- Claim Form 8/20
- Scam Brochure 2/16
- Scratcher Brochure 12/20
- Problem Gambling 11/20
- Powerball HTP (play slips in front) 4/20
- Mega Millions HTP
  - (play slips in front) 5/20
- Lotto America HTP (play slips in front) 5/20
- RRC HTP (play slips in front) 10/19
- Pick 3 HTP (play slips in front) 10/19
- Pick 4 HTP (play slips in front) 3/19
- Benefits Brochure 12/20

### Clings & Other POS Place on top of CDU With 1x3\* POS Holder Figure on top of CDU Fi