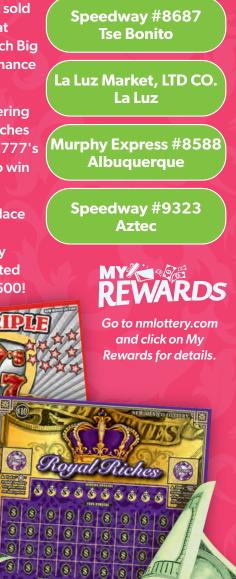

### **BIG SCRATCHERS 2ND-CHANCE PROMOTION**

These Lucky Retailers sold the Big Scratchers that won \$500 in the March Big Scratchers Second-Chance Promotion drawing!

Players can keep entering non-winning Royal Riches and Super Triple Red 777's tickets for a chance to win \$500!

#### **MORE LUCKY RETAILERS! Roadrunner Cash** Powerball \$100,000 \$100,000 Albertsons #923 Speedway #8690 **Rio Rancho** Albuquerque **Bingo Squared Mega Millions Scratchers** \$20,000 \$25,000 Fast Stop #4 **Murphy Express #8608** T or C Roswell We sold a winning **DID YOUR STORE SELL A WINNING** BOWBBM NEW MEXICO TICKET? Ticket! Let your players know your store sold a winning ticket with custom winner signage! \$100,00 If your store sells a big winner, the Lottery can provide signage so your customers know it's a "Lucky Store" and are reminded to buy their tickets. LÖTTER 13" X 19" WINNER POSTERS