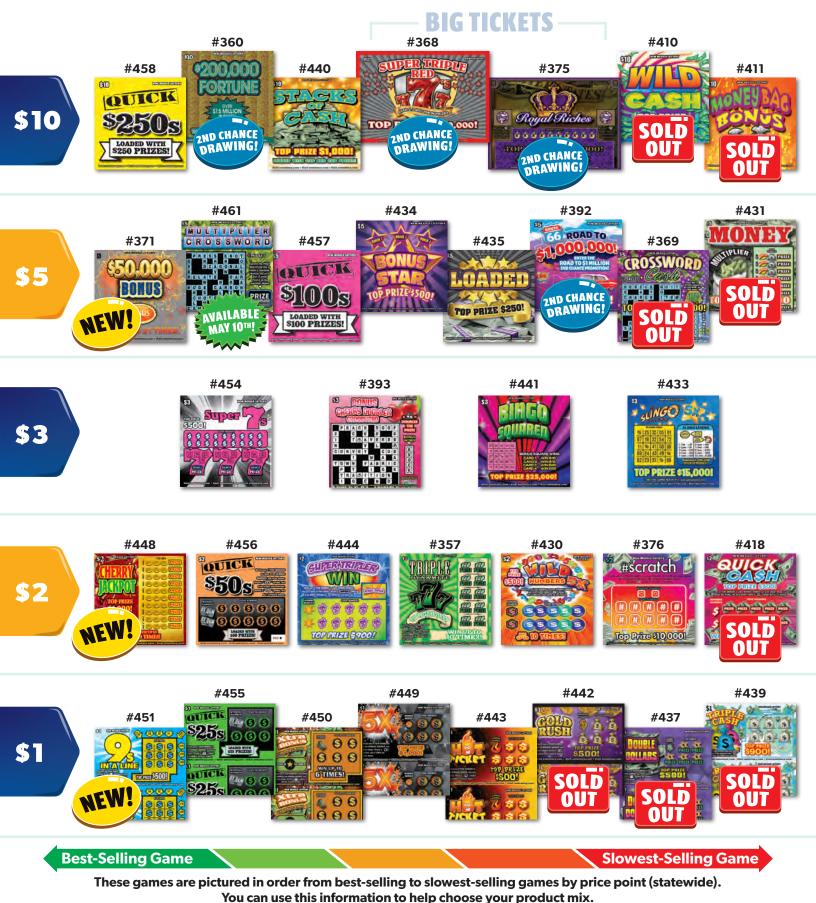

## **MAY 2021 GAMES AVAILABLE TO ORDER**

If you need additional games, please be sure to check with your CSR, as new games may be released throughout the month!

| MING JUNE 6TH                         | PICK 3 PLUS                                                                                                                        |                                                                                                                                                                                                    |                      |                  |  |  |
|---------------------------------------|------------------------------------------------------------------------------------------------------------------------------------|----------------------------------------------------------------------------------------------------------------------------------------------------------------------------------------------------|----------------------|------------------|--|--|
| MING JUINE                            | BEGINNING JUNE 6TH<br>Make sure you have new play slips ready for the new games.<br>The old ones will not work beginning June 6th. |                                                                                                                                                                                                    |                      |                  |  |  |
| MING JUNE 6111<br>RE FUN WAYS TO WIN! |                                                                                                                                    |                                                                                                                                                                                                    |                      |                  |  |  |
| INTTERY                               | FSRs will be by to update your SSLT the week of June 6th.                                                                          |                                                                                                                                                                                                    |                      |                  |  |  |
| MEXICO LOTTERY                        | Here is the Step                                                                                                                   | PICK 3 & PICK 4 GAMES ARE ENDING<br>Here is the Step-Down Schedule.<br>You will receive one from your FSR.<br>Number of draws available, including current drawing,<br>if purchased by draw break. |                      |                  |  |  |
|                                       |                                                                                                                                    |                                                                                                                                                                                                    |                      |                  |  |  |
|                                       | Draw break times: DAY draw at<br>1:00 pm & EVE draw at 9:30 pm                                                                     | DAY OR EVE DRAWS<br>(NOT BOTH)                                                                                                                                                                     | DAY AND EVE<br>DRAWS |                  |  |  |
|                                       | May 23, 2021 (Sunday)                                                                                                              | 14                                                                                                                                                                                                 | 28                   |                  |  |  |
|                                       | May 24, 2021 (Monday)                                                                                                              | 13                                                                                                                                                                                                 | 26                   |                  |  |  |
|                                       | May 25, 2021 (Tuesday)                                                                                                             | 12                                                                                                                                                                                                 | 24                   | 23.00            |  |  |
|                                       | May 26, 2021 (Wednesday)                                                                                                           | 11                                                                                                                                                                                                 | 22                   |                  |  |  |
|                                       | May 27, 2021 (Thursday)                                                                                                            | 10                                                                                                                                                                                                 | 20                   | A Martin         |  |  |
| MEXICO LOTTERY                        | May 28, 2021 (Friday)                                                                                                              | 9                                                                                                                                                                                                  | 18                   |                  |  |  |
|                                       | May 29, 2021 (Saturday)                                                                                                            | 8                                                                                                                                                                                                  | 16                   |                  |  |  |
|                                       | May 30, 2021 (Sunday)                                                                                                              | 7                                                                                                                                                                                                  | 14                   |                  |  |  |
|                                       | May 31, 2021 (Monday)                                                                                                              | 6                                                                                                                                                                                                  | 12                   |                  |  |  |
|                                       | June 1, 2021 (Tuesday)                                                                                                             | 5                                                                                                                                                                                                  | 10                   | The Advance Play |  |  |
|                                       | June 2, 2021 (Wednesday)                                                                                                           | 4                                                                                                                                                                                                  | 8                    | option will NOT  |  |  |
|                                       | June 3, 2021 (Thursday)                                                                                                            | 3                                                                                                                                                                                                  | 6                    | be available     |  |  |
|                                       | June 4, 2021 (Friday)                                                                                                              | 2                                                                                                                                                                                                  | 4                    | May 15-June 5    |  |  |
|                                       | June 5, 2021 (Saturday)                                                                                                            | 1                                                                                                                                                                                                  | 2                    |                  |  |  |