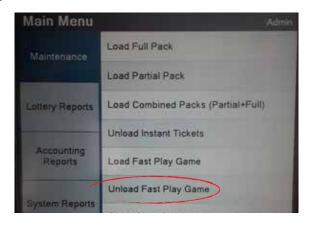

## **LOADING**

Log in to the Service Mode with your username and password.

The Main Menu should appear.
Select **Load Fast Play Game**.

Enter Bin #5 or #10 and select **Enter**.

Scan the barcode on the back of the Fast Play! 4X4 insert card.

## **UNLOADING**

Log in to the Service Mode with your username and password.

The Main Menu should appear.
Select Unload Fast Play Game.

- Enter Bin # that you would like to unload and select **Enter**.
- A message will pop up stating that the Fast Play! game has been successfully unloaded. Select **OK**.