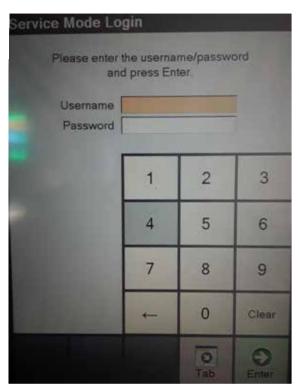

## **LOADING**

Log in to the Service Mode with your username and password.

The Main Menu should appear.
Select **Load Fast Play Game**.

Enter Bin #5 or #10 and select **Enter**.

Scan the barcode on the back of the Fast Play! 4X4 insert card.