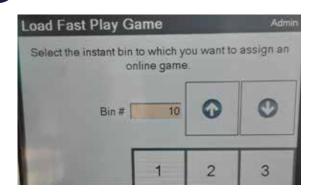

## **LOADING**

Log in to the Service Mode with your username and password.

The Main Menu should appear.
Select **Load Fast Play Game**.

Enter Bin #5 or #10 and select **Enter**.

Scan the barcode on the back of the Fast Play! 4X4 insert card.

A message will pop up stating that the Fast Play! game has been successfully loaded. Select **OK**.

Online game successfully loaded to instant bin.

Bin: #10

Game: LUCKY DAY (Fastplay/6238)

Price: \$1.00

Place the 4X4 insert card in the selected bin display.