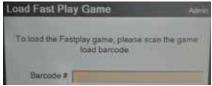

## **LOADING**

Log in to the Service Mode with your username and password.

The Main Menu should appear.
Select **Load Fast Play Game**.

Enter Bin #5 or #10 and select **Enter**.

Scan the barcode on the back of the Fast Play! 4X4 insert card.