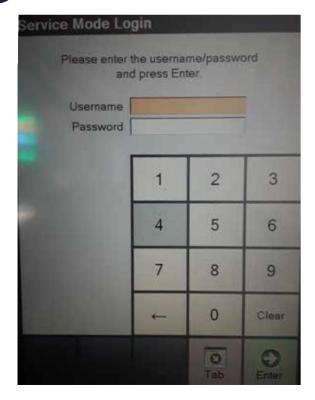

## **LOADING**

Log in to the Service Mode with your username and password.

The Main Menu should appear.
Select **Load Fast Play Game**.

Enter Bin #5 or #10 and select **Enter**.

Scan the barcode on the back of the Fast Play! 4X4 insert card.

## **UNLOADING**

Log in to the Service Mode with your username and password.

The Main Menu should appear.
Select Unload Fast Play Game.

- Enter Bin # that you would like to unload and select **Enter**.
- A message will pop up stating that the Fast Play! game has been successfully unloaded. Select **OK**.