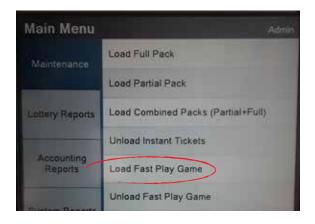

## **LOADING**

Log in to the Service Mode with your username and password.

The Main Menu should appear.
Select **Load Fast Play Game**.

Enter Bin #5 or #10 and select **Enter**.

Scan the barcode on the back of the Fast Play! 4X4 insert card.