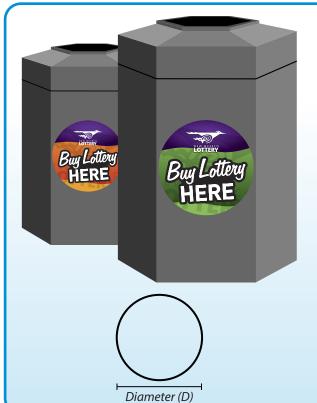

#### Laminated Vinyl Select a Message, Color & indicate Quantity **Sample Signs Buy Lottery Here!** ORANGE Winners Buy Tickets Buy Lottery Play today! **Buy Lottery Here!** GREEN **Winners Buy Tickets** Play today! **Buy Lottery Here! Winners Buy Tickets** Play today! Select a size 10" 12" 🔲 15" Other (D) :

TRASH CAN SIGNAGE

• Place on trash can • 10"-15"