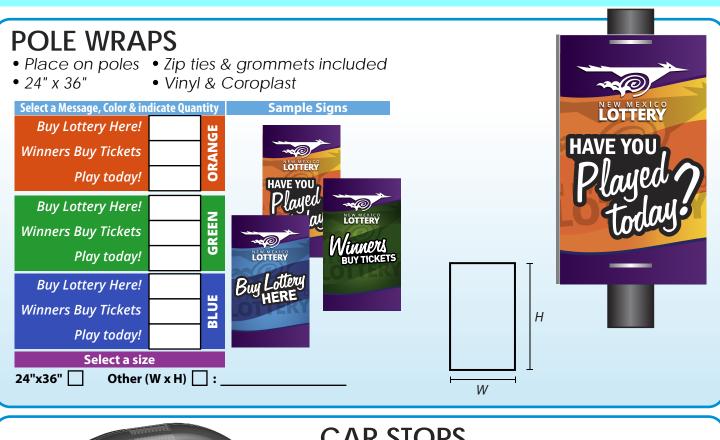

d margo           |
| Buy Lottery Here!            |             | 7     | LOTTERY               |
| Winners Buy Tickets          |             | GREEN | Buy Lottery<br>HERE!  |
| Play today!                  |             | ט     | HERE                  |
| Buy Lottery Here!            |             |       | LOTTERY LOTTERY       |
| Winners Buy Tickets          |             | BLUE  | Nimers                |
| Play today!                  |             |       | BUY TICKETS           |
| Select a Siz                 | e           |       | Select a Location     |
| 6'x3'                        | 10'x3' [    |       | Indoor Outdoor        |
| Other (W x H) :              |             | Nee   | ed Rope? (yes or no): |

If you say "Yes," you will receive a package of 100 ft. of rope.









(Please indicate if you measured an existing insert or the frame.)





#### Laminated Vinyl Select a Message, Color & indicate Quantity **Sample Signs Buy Lottery Here!** ORANGE Winners Buy Tickets Buy Lottery Play today! **Buy Lottery Here!** GREEN **Winners Buy Tickets** Play today! **Buy Lottery Here! Winners Buy Tickets** Play today! Select a size 10" 12" 🔲 15" Other (D) :

TRASH CAN SIGNAGE

• Place on trash can • 10"-15"

# WINDOW & DOOR GRAPHICS LOTTERY TO THE WINDOW & DOOR GRAPHICS LOTTERY & DOOR GRAP





**Perforated Window Vinyl** 

- Perfect for windows and doors
- Easy to apply
- Easy to remove
- One way appearance
- Multiple sizes available











# WINDOW & DOOR GRAPHICS



#### **Draw Games**











**Lotto America** 

Mega Millions

**Powerball** 

**Roadrun