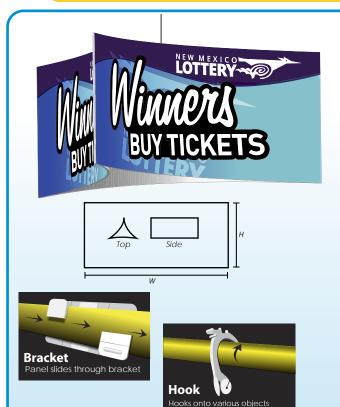

## HANGING TRIARAMA

- Hangs from ceiling
  9.125" x 22"
- Double-sided Tape Three sides
- Reflective Vinyl & PVC

| Select a Message, Color & indicate Quantity |  | Sample signs |                   |
|---------------------------------------------|--|--------------|-------------------|
| Buy Lottery Here!                           |  | 3E           | LOTTERY LO        |
| Winners Buy Tickets                         |  | AN           | Play today!       |
| Play today!                                 |  | OR.          | 1 and margo       |
| Buy Lottery Here!                           |  | 7            | LOTTERY -         |
| Winners Buy Tickets                         |  | REEF         | Buy Lottery HERE! |
| Play today!                                 |  | פֿ           | HERE              |
| Buy Lottery Here!                           |  |              | LOTTERY -         |
| Winners Buy Tickets                         |  | LOE          | Mameris           |
| Play today!                                 |  | 8            | BUY TICKELS       |

Select hanging material

Bracket | (Slides in-between ceiling panels)

Hook

Simple assembly required. Instructions included.

Total # of Triaramas: \_