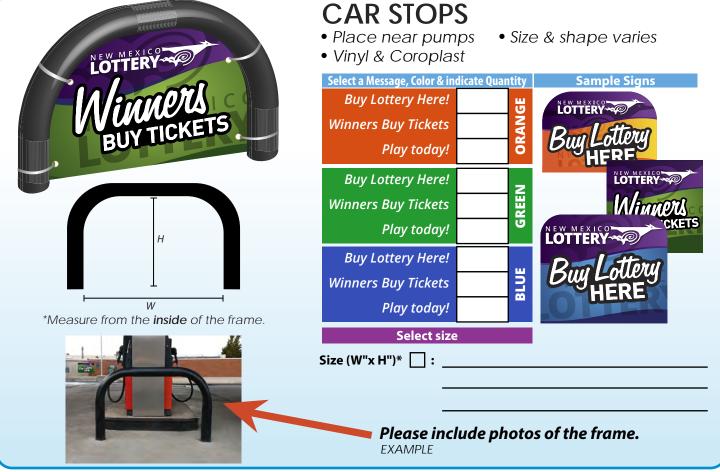

margo           |
| Buy Lottery Here!            |             | 7     | LOTTERY               |
| Winners Buy Tickets          |             | GREEN | Buy Lottery<br>HERE!  |
| Play today!                  |             | ט     | HERE                  |
| Buy Lottery Here!            |             |       | LOTTERY LOTTERY       |
| Winners Buy Tickets          |             | BLUE  | Nimers                |
| Play today!                  |             |       | BUY TICKETS           |
| Select a Siz                 | e           |       | Select a Location     |
| 6'x3'                        | 10'x3' [    |       | Indoor Outdoor        |
| Other (W x H) :              |             | Nee   | ed Rope? (yes or no): |

If you say "Yes," you will receive a package of 100 ft. of rope.









(Please indicate if you measured an existing insert or the frame.)





#### Laminated Vinyl Select a Message, Color & indicate Quantity **Sample Signs Buy Lottery Here!** ORANGE Winners Buy Tickets Buy Lottery Play today! **Buy Lottery Here!** GREEN **Winners Buy Tickets** Play today! **Buy Lottery Here! Winners Buy Tickets** Play today! Select a size 10" 12" 🔲 15" Other (D) :

TRASH CAN SIGNAGE

• Place on trash can • 10"-15"

# WINDOW & DOOR GRAPHICS LOTTERY TO THE WINDOW & DOOR GRAPHICS LOTTERY & DOOR GRAP





**Perforated Window Vinyl** 

- Perfect for windows and doors
- Easy to apply
- Easy to remove
- One way appearance
- Multiple sizes available











# WINDOW & DOOR GRAPHICS



#### **Draw Games**











**Lotto America** 

Mega Millions

**Powerball** 

**Roadrunne