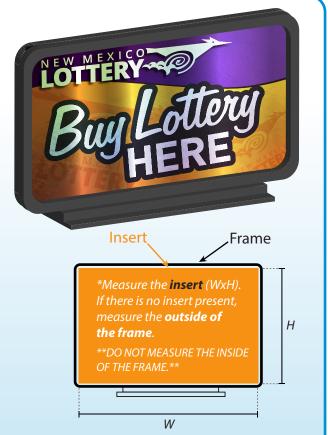

If you say "Yes," you will receive a package of 100 ft. of rope.

(Please indicate if you measured an existing insert or the frame.)