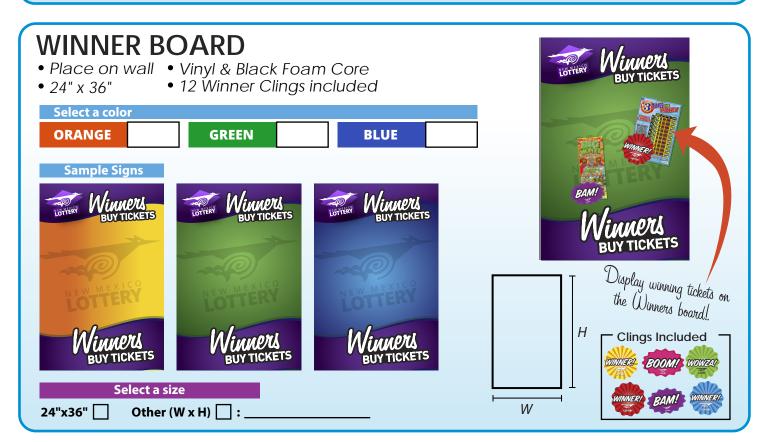

and margo           |
| Buy Lottery Here!            |             | 7     | LOTTERY               |
| Winners Buy Tickets          |             | GREEN | Buy Lottery<br>HERE!  |
| Play today!                  |             | ט     | HERE                  |
| Buy Lottery Here!            |             |       | LOTTERY LOTTERY       |
| Winners Buy Tickets          |             | BLUE  | Nimers                |
| Play today!                  |             |       | BUY TICKETS           |
| Select a Siz                 | e           |       | Select a Location     |
| 6'x3'                        | 10'x3' [    |       | Indoor Outdoor        |
| Other (W x H) :              |             | Nee   | ed Rope? (yes or no): |

If you say "Yes," you will receive a package of 100 ft. of rope.









(Please indicate if you measured an existing insert or the frame.)





#### Laminated Vinyl Select a Message, Color & indicate Quantity **Sample Signs Buy Lottery Here!** ORANGE Winners Buy Tickets Buy Lottery Play today! **Buy Lottery Here!** GREEN **Winners Buy Tickets** Play today! **Buy Lottery Here! Winners Buy Tickets** Play today! Select a size 10" 12" 🔲 15" Other (D) :

TRASH CAN SIGNAGE

• Place on trash can • 10"-15"

# WINDOW & DOOR GRAPHICS LOTTERY TO THE WINDOW & DOOR GRAPHICS LOTTERY & DOOR GRAP





**Perforated Window Vinyl** 

- Perfect for windows and doors
- Easy to apply
- Easy to remove
- One way appearance
- Multiple sizes available











# WINDOW & DOOR GRAPHICS



#### **Draw Games**











**Lotto America** 

Mega Millions

**Powerball** 

**Roadr